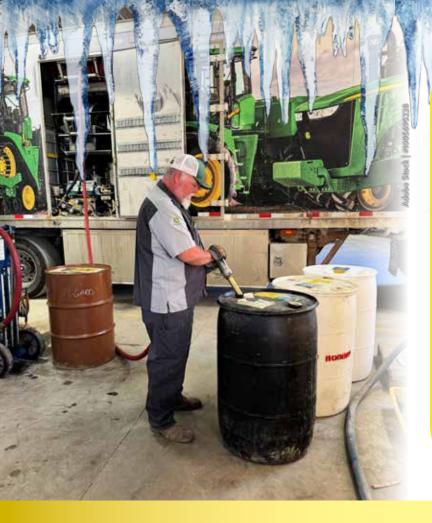

### BULK OIL DELIVERED TO YOUR FARM!

## BENEFITS OF BULK OLL

- \*Save money buying bulk costs less than buying several drums at once. You'll see the savings immediately.
- \*Maintenance will be simpler using a tank is a lot faster and easier than dealing with drums. Not only will you be more organized, you'll be able to control inventory since the tank is easier to meter.
- \*Less waste fewer containers make bulk oil an environmentally-friendly option. You also won't have to deal with the stress of empty containers scattered all over your shop.