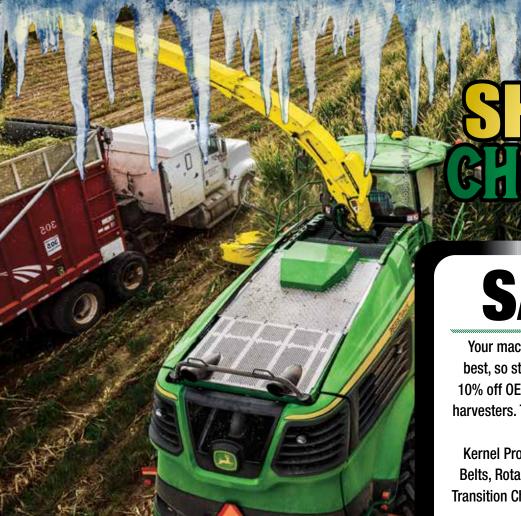

#### **SAVE** 10%

Your machine runs the best when equipped with the best, so stick with Genuine John Deere Parts. Receive 10% off OEM parts for pull-type or self-propelled forage harvesters. Take advantage of the low prices on key wear parts, including:

Kernel Processor Rolls, Shearbars, Cutterhead Knives, Belts, Rotary Head Parts, Blower Paddles, Spout Liners, Transition Chutes, Hay Pickup Parts, Feed Roll Wear Strips