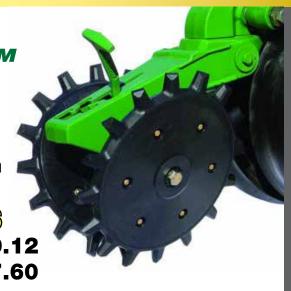

# NOW OFFERING YETTER TWISTER CLOSING WHEELS

**ADVANTAGES:** 

\*Achieve seed trench closure and break up sidewall compaction \*Closes the disc opening in both wet and dry conditions

#### 10% Off Yeller Twister Wheels

5YT6200005 - LIST \$233.47.....**SALE \$210.12** 5YT6200006 - LIST \$130.67.....**SALE \$117.60** 

500 OFF
All EGO Products in February.