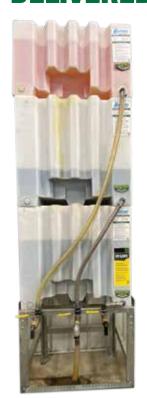

### BULK OIL DELIVERED TO YOUR FARM!

## BENEFITS OF BULK OLL

- \*Save money buying bulk costs less than buying several drums at once. You'll see the savings immediately.
- \*Maintenance will be simpler using a tank is a lot faster and easier than dealing with drums. Not only will you be more organized, you'll be able to control inventory since the tank is easier to meter.
- \*Less waste fewer containers make bulk oil an environmentally-friendly option. You also won't have to deal with the stress of empty containers scattered all over your shop.