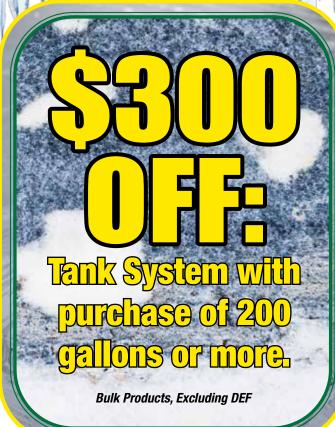

### BULK OIL DELIVERED TO YOUR FARM!

## BENEFITS OF BULK OLL

- \*Save money buying bulk costs less than buying several drums at once. You'll see the savings immediately.
- \*Maintenance will be simpler using a tank is a lot faster and easier than dealing with drums. Not only will you be more organized, you'll be able to control inventory since the tank is easier to meter.
- \*Less waste fewer containers make bulk oil an environmentally-friendly option. You also won't have to deal with the stress of empty containers scattered all over your shop.